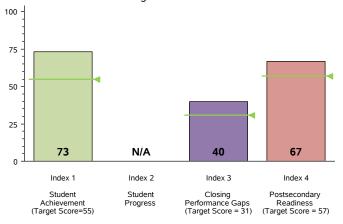

#### 2014 Performance Index

State accountability ratings are based on four performance indexes: Student Achievement, Student Progress, Closing Performance Gaps, and Postsecondary Readiness. The bar chart below illustrates the index scores (ranging from 0 to 100) for this campus for a given index. The *Target Score* -- the score required to meet each index's standard -- is indicated below the index description and as a line on each bar. In order to receive the **Met Standard** accountability rating, the campus must have met or exceeded the target score on each index evaluated.